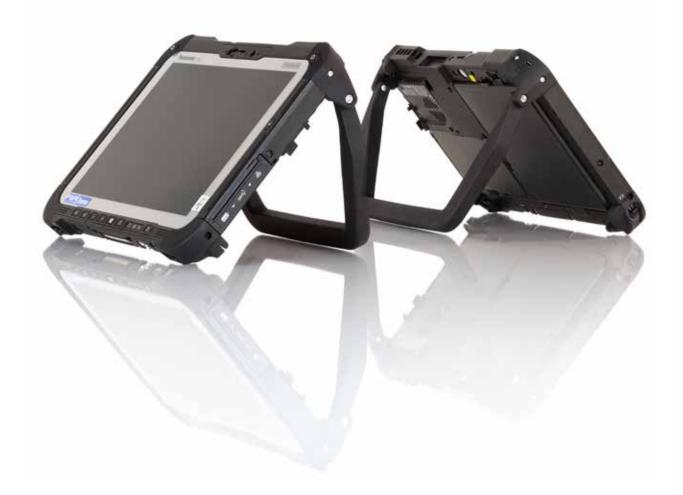

# 2 IN 1 – HANDLE AND STAND G2\_PUT UP HINGE

This 2-in-1 solution is a modification of the RUGGED HANDLE. As such it can be used as a comfortable, stable transport aid. In addition, the handle can be gradually converted into a stand at a 60° angle.

Like the RUGGED HANDLE, this handle is just as well generously proportioned, allowing it to be gripped quickly and securely. It is also slightly beveled, so that the tablet can be placed comfortably on the forearm and be operated more easily.

#### FACTS

- The handle can be converted into a stand in 60° steps.
- "Handle carrying system"
- Improved ergonomics when working in the hand due to the bevelling of the handle
- By adding the lower GIANT CORNER GUARDS a plain support surface is obtained.