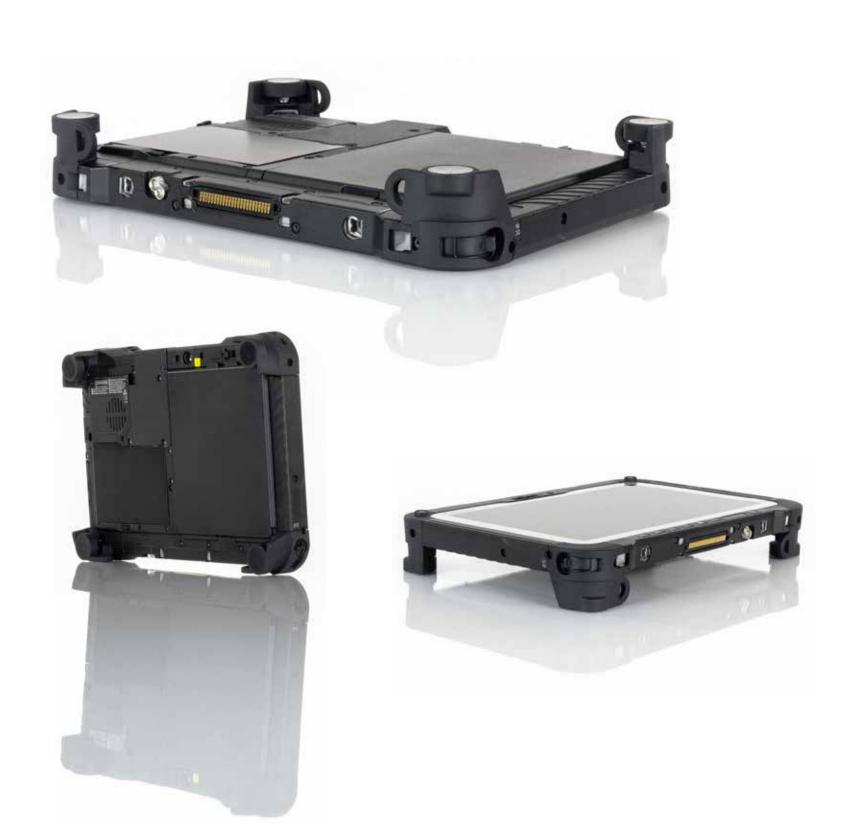

# INTUITIVE FIXATION AND HANDS FREE G2\_MAGNETO

Four magnets integrated into the GIANT CORNER GUARDS enable greater mobility at the workplace.

They allow the tablet to adhere to metallic, ferromagnetic surfaces at an individual viewing height. The device is not in the way and is held securely in place. Hands remain free for other activities.

#### FACTS

- Fixation of various brackets possible
- 2-/4-point carrying solutions (carabiner)
- Felt pads can be added to ensure scratch protection.

#### PERFORMANCE

 Magnets maintain a horizontal tensile force to the supporting surface that corresponds three times to the weight of the computer.