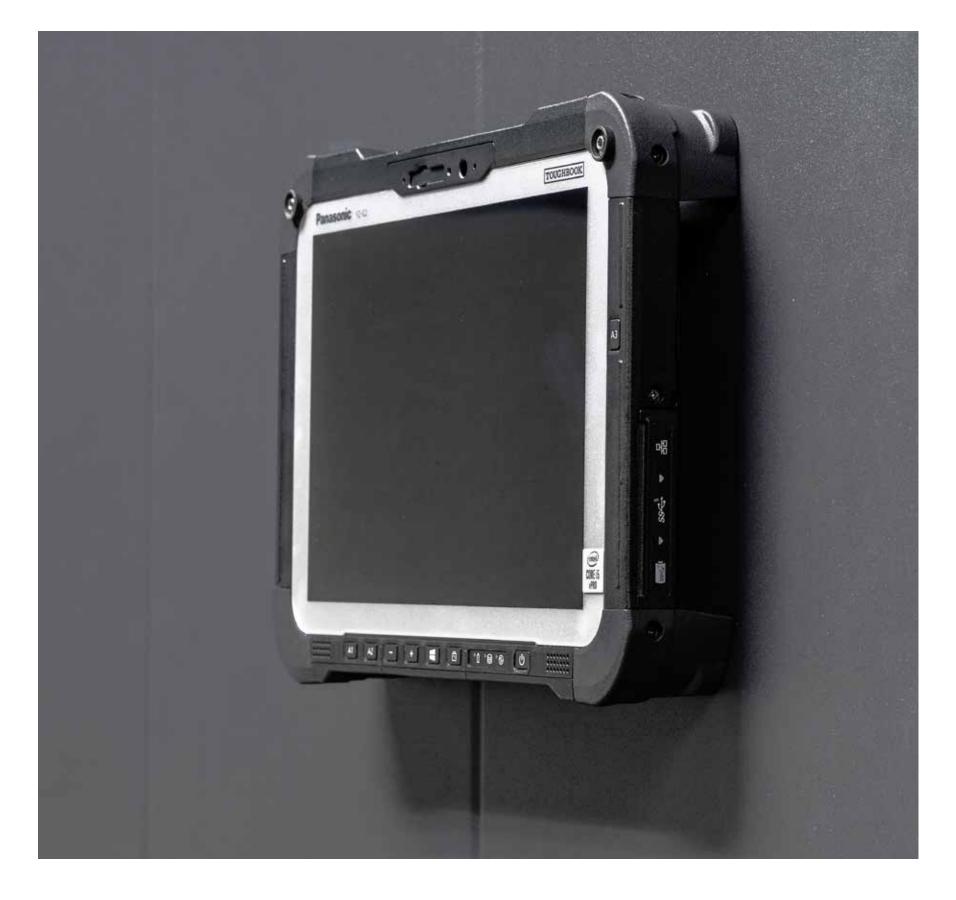

# INTUITIVE FIXATION AND HANDS FREE G2\_MAGNETO

Four magnets integrated into the GIANT CORNER GUARDS enable greater mobility at the workplace.

They allow the tablet to adhere to metallic, ferromagnetic surfaces at an individual viewing height. The device is not in the way and is held securely in place. Hands remain free for other activities.

#### **FUNCTION**

More freedom of movement thanks to hands-free working

#### **FEATURES**

• Customized adhesion to ferromagnetic surfaces

#### PERFORMANCE

 Magnets maintain a horizontal tensile force to the supporting surface that corresponds three times to the weight of the computer.