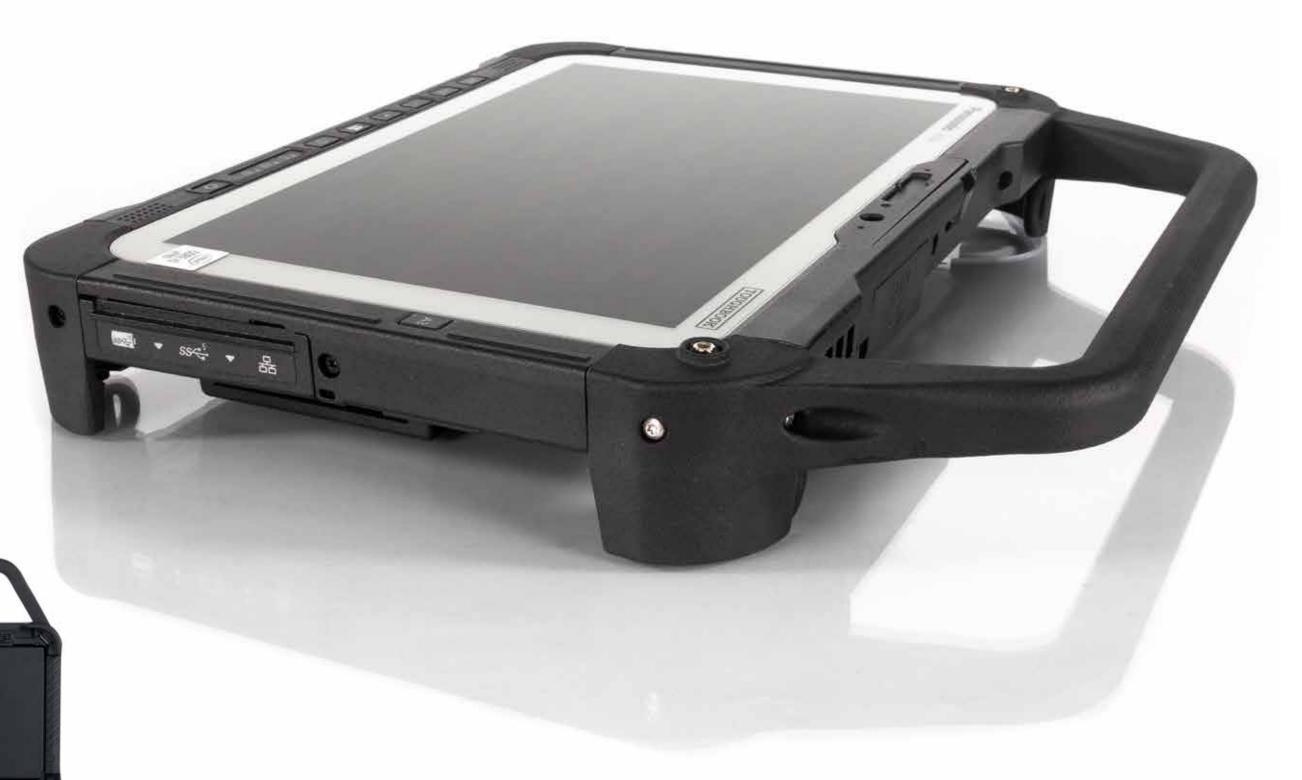

# ERGONOMIC CARRYING HANDLE G2\_RUGGED HANDLE

The RUGGED HANDLE has a sturdy handle that allows you to carry the TOUGHBOOK G2 like a bag.

The arched handle is generously proportioned and allows therefore to be snatched fast and securely.

In addition, the RUGGED HANDLE is slightly slanted so that the tablet can be placed comfortably on the forearm and be operated more easily.

#### **FUNCTION**

more secure grip, increased comfort and ergonomics

#### FACTS

- "handle carrying system"
- Improved ergonomics when working in the hand due to the bevelling of the handle.
- With addition of the lower GIANT CORNER GUARDS, a straight support surface is also achieved.
- Integrated loops additionally enable the use of a 2- or 4-point carrying strap.

#### **FEATURES**

- ergonomic handle shape
- solid material (PA12)
- high-quality 3D print for a pleasant haptics