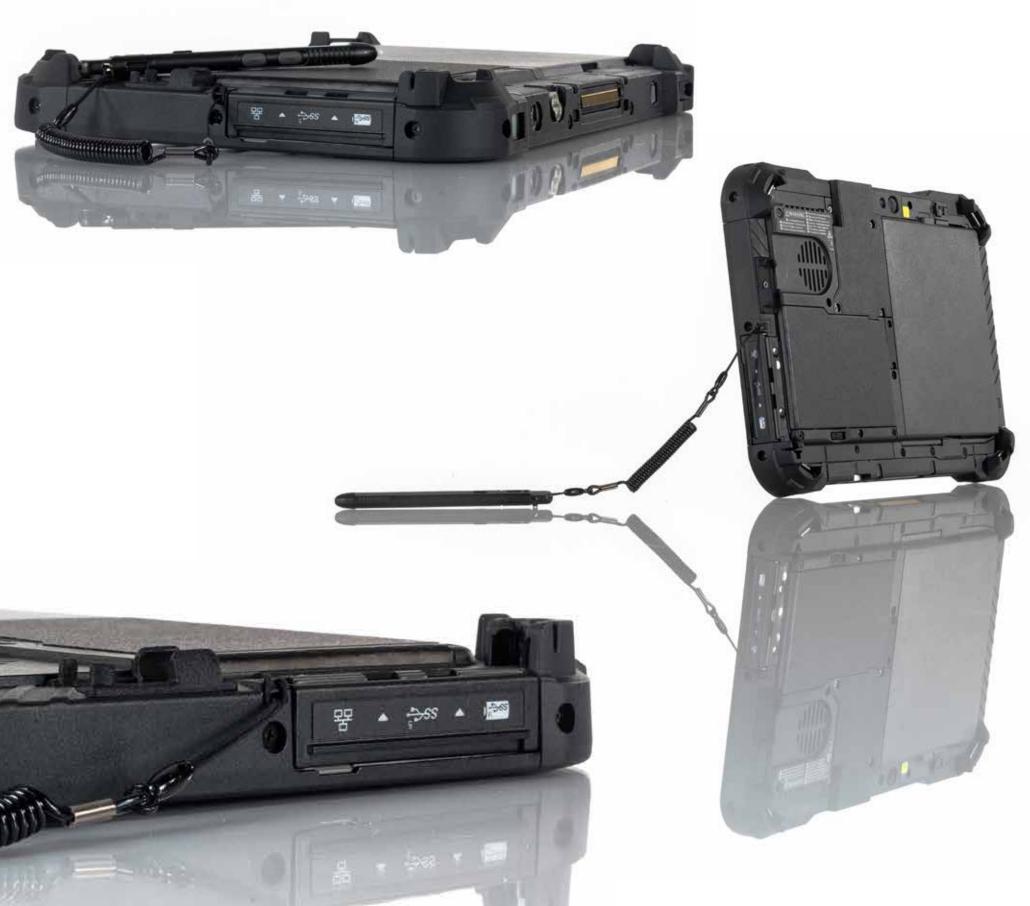

# **OTIMIZED OPERATION** G2\_REAR PEN HOLDER

#### **FUNCTION**

Easy Handling

#### FACTS

- Easy change of the original to the REAR PEN HOLDER, exchange possible by self-assembly.
- The engagement and disengagement process works more smoothly.

**ORDER NUMBER** 

PWA\_G2\_RPH