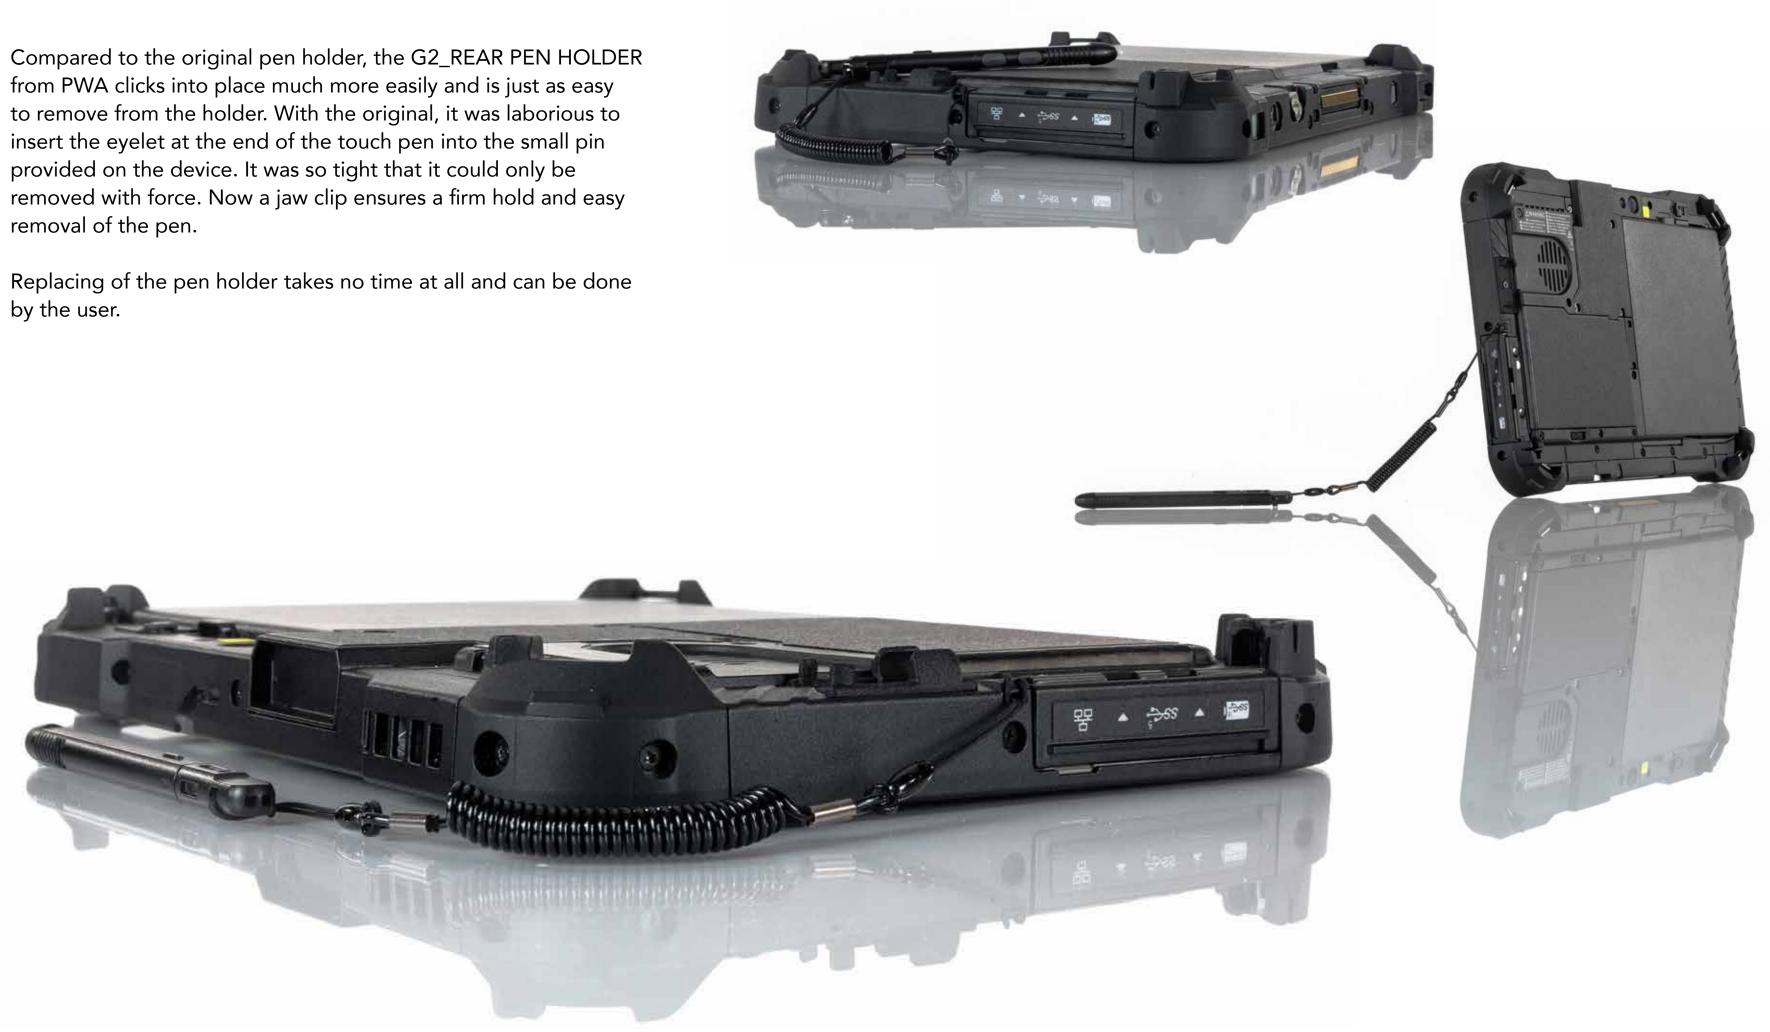

# **OTIMIZED OPERATION** G2\_REAR PEN HOLDER

#### **FUNCTION**

Easy Handling

#### FACTS

- Easy change of the original to the REAR PEN HOLDER, exchange possible by self-assembly.
- The engagement and disengagement process works more smoothly.

**ORDER NUMBER** 

PWA\_G2\_RPH