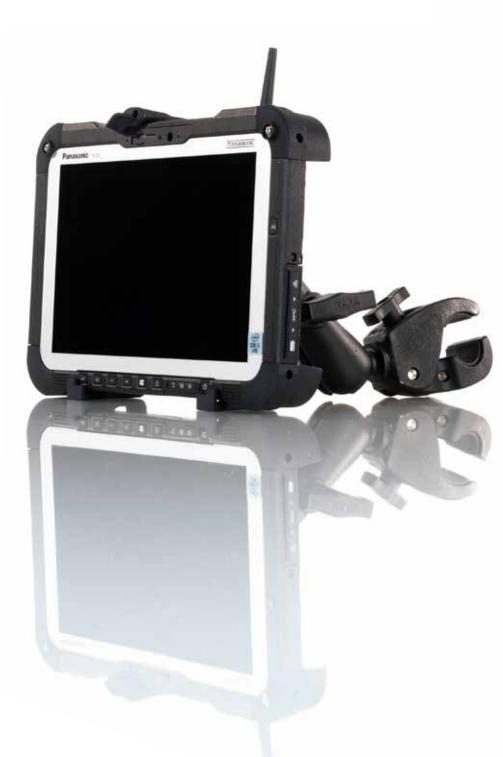

# HANDS FREE WHILE MESSURING G2\_POLE HOLDER

The PWA POLE HOLDER is designed to fit the TOUGHBOOK G2 precisely. It fixes the tablet to a pole or round pipe as well as to plumb rods in everyday surveying.

The device can be rotated to the desired position using the ball arm on which it is adjusted.

### **FUNCTION**

Hands-free operation of the TOUGHBOOK G2

### FACTS

- Passive holding tray with manual lock
- Combined with adjustable double ball mount with claw clamp
- Designed for pipe diameters from 25-40 mm

### **FEATURES**

- Efficient design combines stability with low weight
- Use of the tablet's camera remains possible