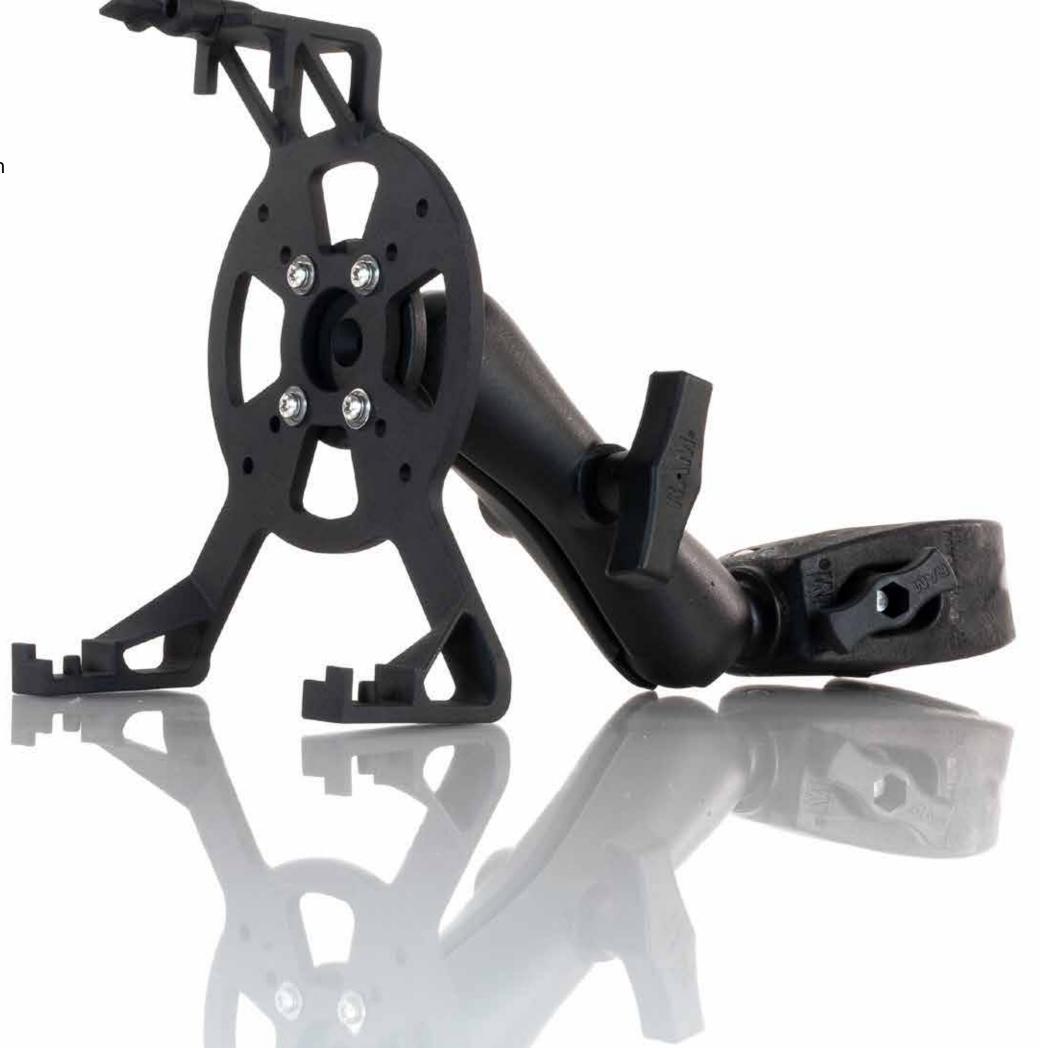

### FACTS

- Passive holding tray with manual lock
- Combined with adjustable double ball mount with claw clamp
- Designed for pipe diameters from 25-40 mm

### **FEATURES**

- Efficient design combines stability with low weight
- Use of the tablet's camera remains possible