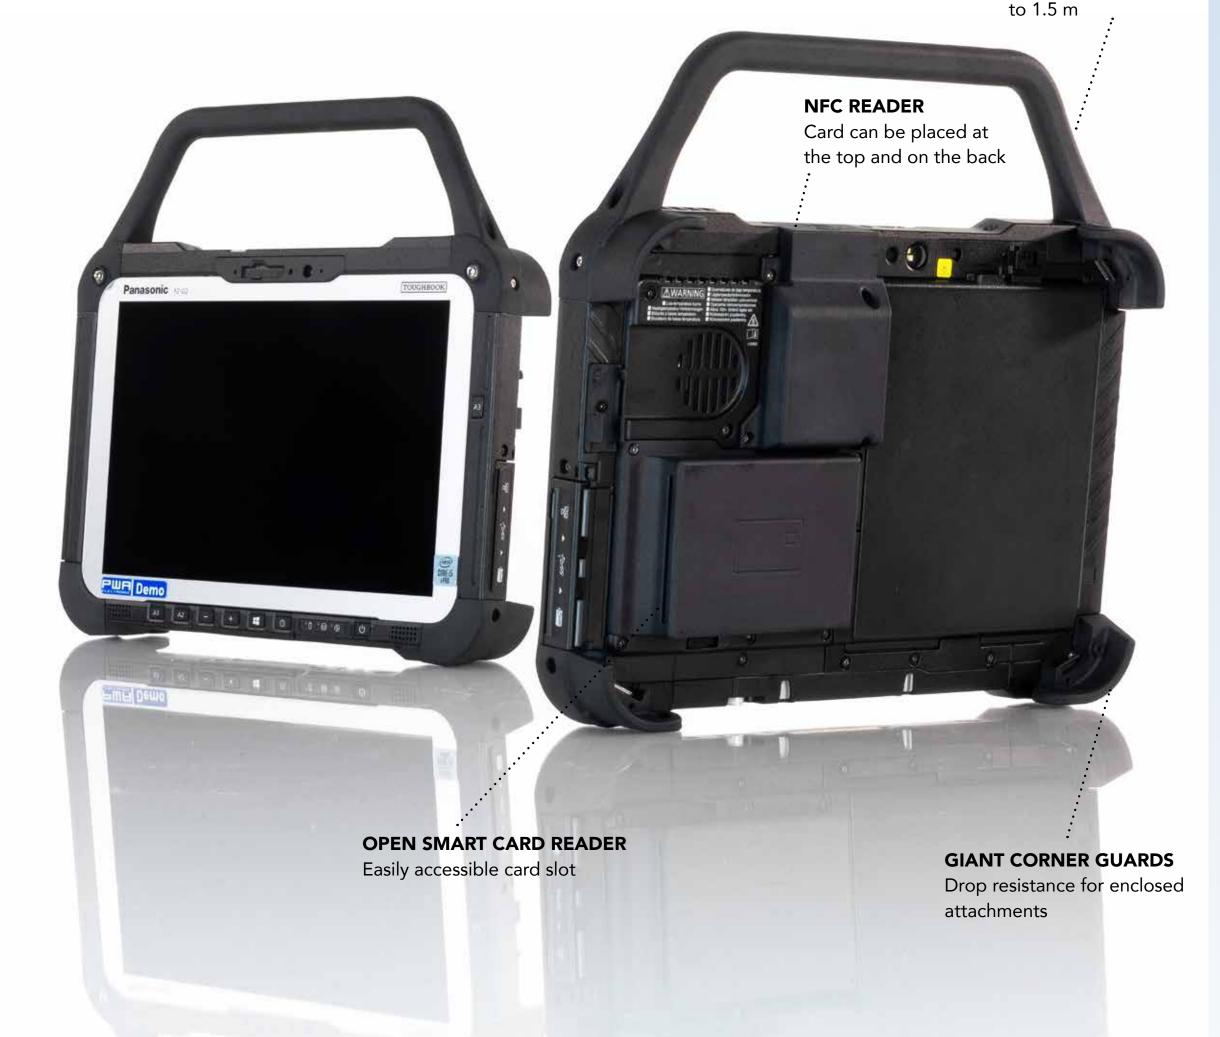

**RUGGED HANDLE** 

Drop resistance up

# OPTIMIZED FUNCTIONS FOR MEDICAL G2\_MEDICAL BUNDLE

Ideal for rescue operations: the rescue team's card and the patient's card can be read simultaneously via OPEN SCR and NFC READER.

In combination with the GIANT CORNER GUARDS, the contact surface of the tablet remains straight despite the base of the reader.

#### **FACTS**

- Two-fold SCR use (NFC and standard SCR) is possible simultaneously
- OPEN SCR with easily accessible card slot
- The card can be placed at the top and on the back of the NFC reader
- RUGGED HANDLE with large grip, slightly bevelled,
   1.5 m fall protection
- GIANT CORNER GUARDS

#### PERFORMANCE NFC

Scandistance:

- top edge 1 cm
- back edge 3 cm