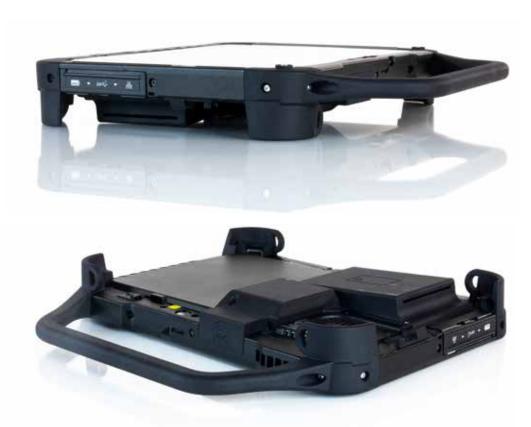

# OPTIMIZED FUNCTIONS FOR MEDICAL G2\_MEDICAL BUNDLE

Ideal for rescue operations: the rescue team's card and the patient's card can be read simultaneously via OPEN SCR and NFC READER.

In combination with the GIANT CORNER GUARDS, the contact surface of the tablet remains straight despite the base of the reader.

#### **FACTS**

- Two-fold SCR use (NFC and standard SCR) is possible simultaneously
- OPEN SCR with easily accessible card slot
- The card can be placed at the top and on the back of the NFC reader
- RUGGED HANDLE with large grip, slightly bevelled,
   1.5 m fall protection
- GIANT CORNER GUARDS