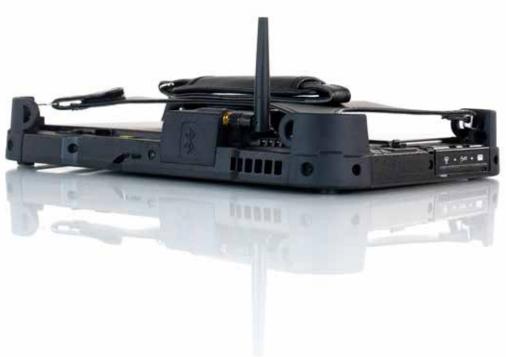

## PWHISOLUTIONS

LONG RANGE BT FULLY INTEGRATED

G2\_LRBT RADIO

The LRBT RADIO module is directly integrated on the TOUGHBOOK G2 and allows a straight wireless connection between the total station and the tablet via long range Bluetooth.

### Fall protection by:

- GIANT CORNER GUARDS and hand strap
- Antenna connector is protected by rear positioning on TOUGHBOOK G2 (protrudes if required)
- Fully integrated via upper optional USB interface

#### PERFORMANCE LRBT MODULE

Details of the installed electronics:

- Compatible e.g. with LEICA Radio Handle RH17 & RH18
- Frequency: 2.4 GHz
- Power level: +13 dBm
- Consumption: 44 mA @ 3 V
- Aerial terminal: RP-SMA