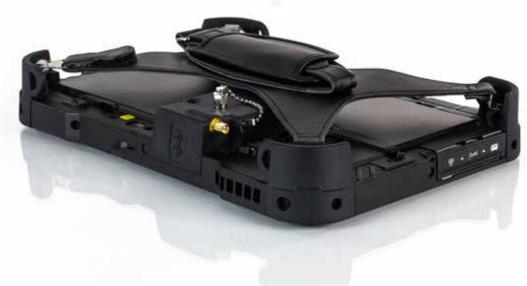

## PWHISOLUTIONS

LONG RANGE BT FULLY INTEGRATED

G2\_LRBT RADIO

The LRBT RADIO module is directly integrated on the TOUGHBOOK G2 and allows a straight wireless connection between the total station and the tablet via long range Bluetooth.

### Fall protection by:

- GIANT CORNER GUARDS and hand strap
- Antenna connector is protected by rear positioning on TOUGHBOOK G2 (protrudes if required)
- Fully integrated via upper optional USB interface