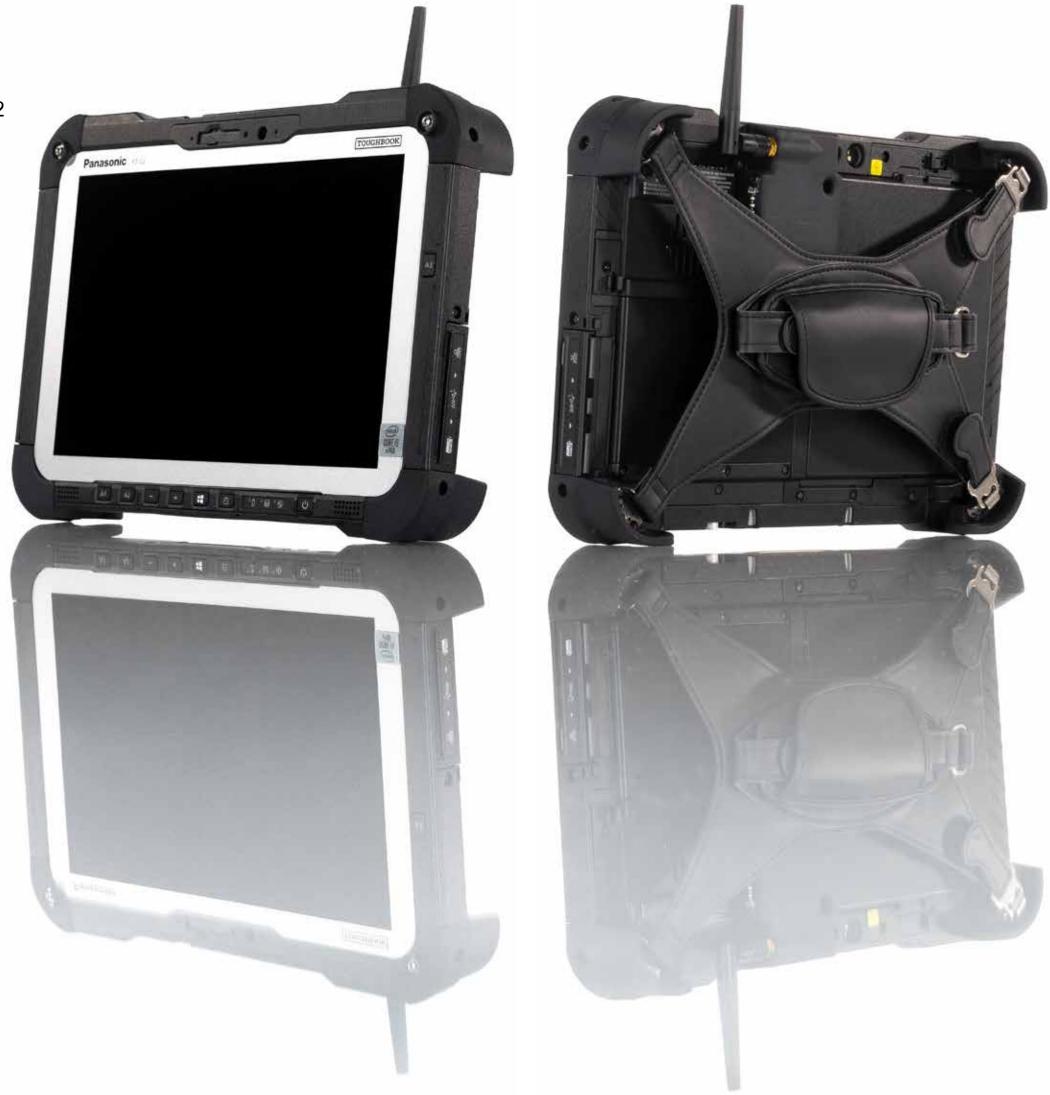

## PWHISOLUTIONS

LONG RANGE BT FULLY INTEGRATED

G2\_LRBT RADIO

The LRBT RADIO module is directly integrated on the TOUGHBOOK G2 and allows a straight wireless connection between the total station and the tablet via long range Bluetooth.

### Fall protection by:

- GIANT CORNER GUARDS and hand strap
- Antenna connector is protected by rear positioning on TOUGHBOOK G2 (protrudes if required)
- Fully integrated via upper optional USB interface

#### **USABLE WITH PWA SOLUTIONS**

- PWA\_G2\_GCG (GIANT CORNER GUARDS)
- PWA\_G2\_PeHo\_B (PEN HOLDER)
- PWA\_G2\_RPH (REAR PEN HOLDER)
- PWA\_G2\_PH (POLE HOLDER)