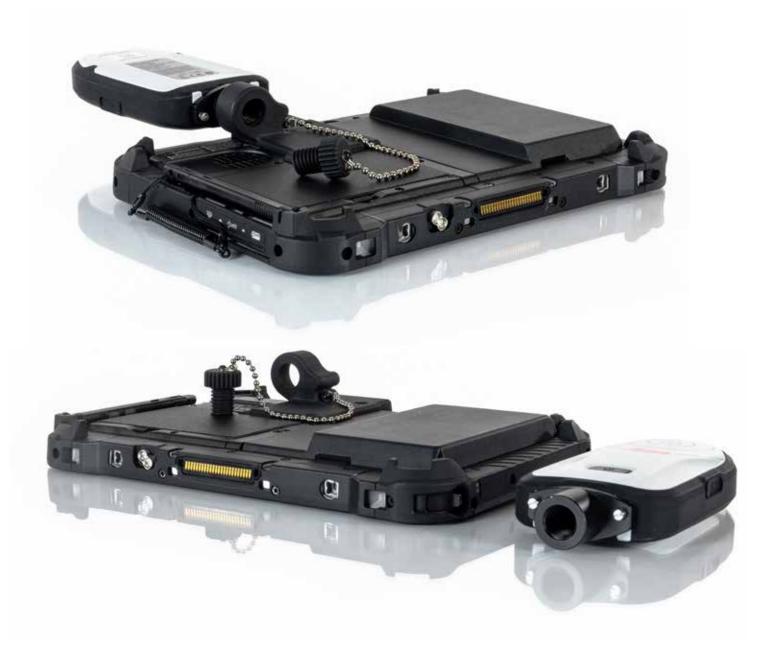

# PURSOLUTIONS LEICA FLX 100 DIRECTLY ON THE TABLET G2\_FLX 100 MOUNT

The G2\_FLX 100 mount solution fulfils two purposes in a time. The PWA mounting solution allows the GNSS antenna to be directly and effortlessly attached to respectively detached from the TOUGHBOOK G2.

### **FUNCTION**

Quick mount and detachement in addition to accountable hold of the LEICA FLX 100 antenna at the TOUGHBOOK G2.

### FACTS

- Easy fixation and release of the GNSS antenna
- Rugged mounting
- Easy to combine with the G2 POLE HOLDER
- By using the original LEICA fixation flange, a quick change to the classic pole fixation is easily possible.