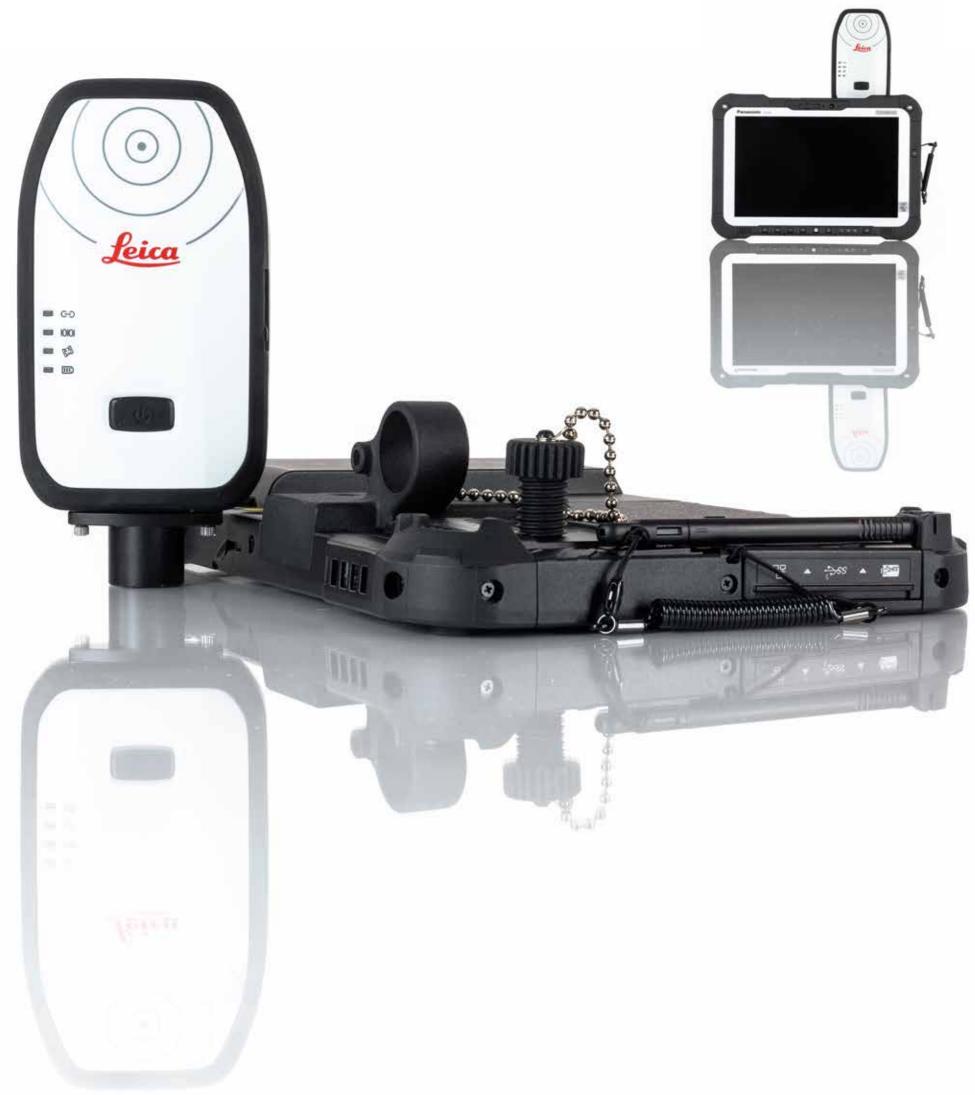

# PURSOLUTIONS LEICA FLX 100 DIRECTLY ON THE TABLET G2\_FLX 100 MOUNT

The G2\_FLX 100 mount solution fulfils two purposes in a time. The PWA mounting solution allows the GNSS antenna to be directly and effortlessly attached to respectively detached from the TOUGHBOOK G2.

### **FUNCTION**

Quick mount and detachement in addition to accountable hold of the LEICA FLX 100 antenna at the TOUGHBOOK G2.

### FACTS

- Easy fixation and release of the GNSS antenna
- Rugged mounting
- Easy to combine with the G2 POLE HOLDER
- By using the original LEICA fixation flange, a quick change to the classic pole fixation is easily possible.

#### **FEATURES**

• A safety chain - fixed to the attachment prevents accidental loss of the fixation flange.