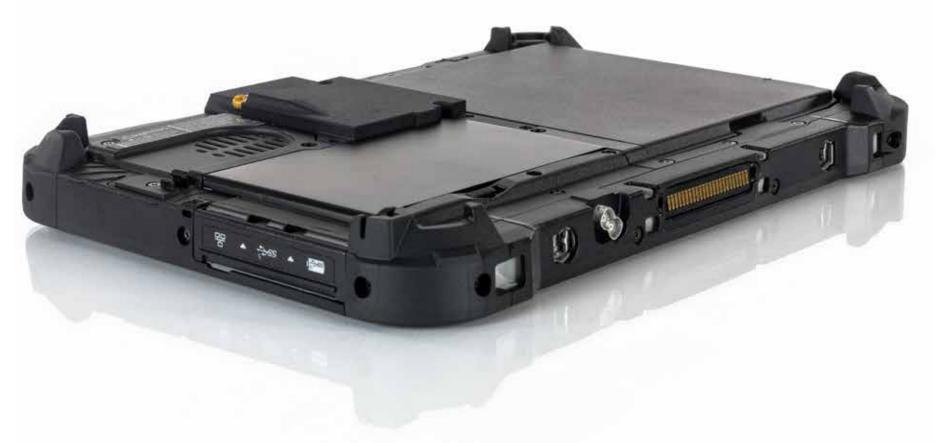

## MOBILE SINGLE PASS THROUGH G2\_ANTENNA PLUG + USB

Whether via WLAN, WWAN or Bluetooth - with our ANTENNA PLUG solution on your TOUGHBOOK G2, you can always get the reception you want. It enables the extended antenna connection even without a docking station. Alternative digital communication channels are absolutely essential for a smooth work flow in many mobile workplace environments, such as industrial plants.

Being connected with the top slot the module is installed at the back of the tablet and includes a USB plug if required. The design is so flat that the tablet can stand straight on the surface.

#### **FUNCTION**

Connection option of an external antenna connection for various applications.