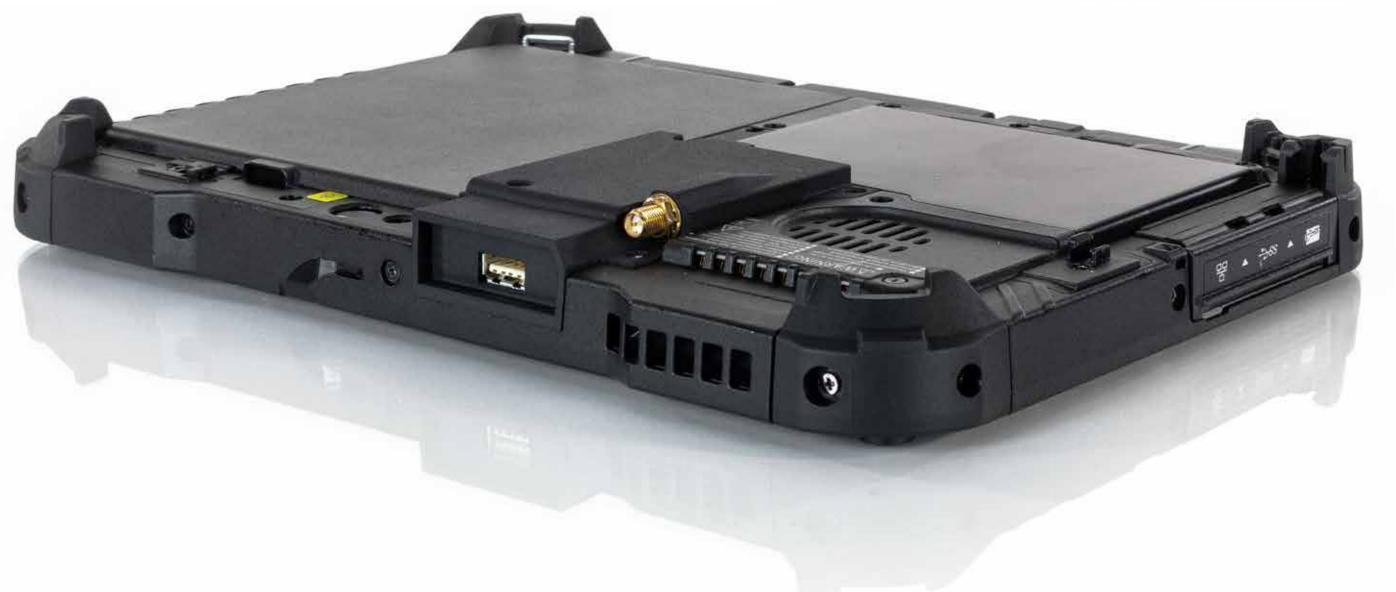

Being connected with the top slot the module is installed at the back of the tablet and includes a USB plug if required. The design is so flat that the tablet can stand straight on the surface.

#### FACTS

- The upper USB connection is retained if required.
- Expandable antenna connections: WLAN, WWAN, Bluetooth

#### **FEATURES**

• RP SMA female connector integrated