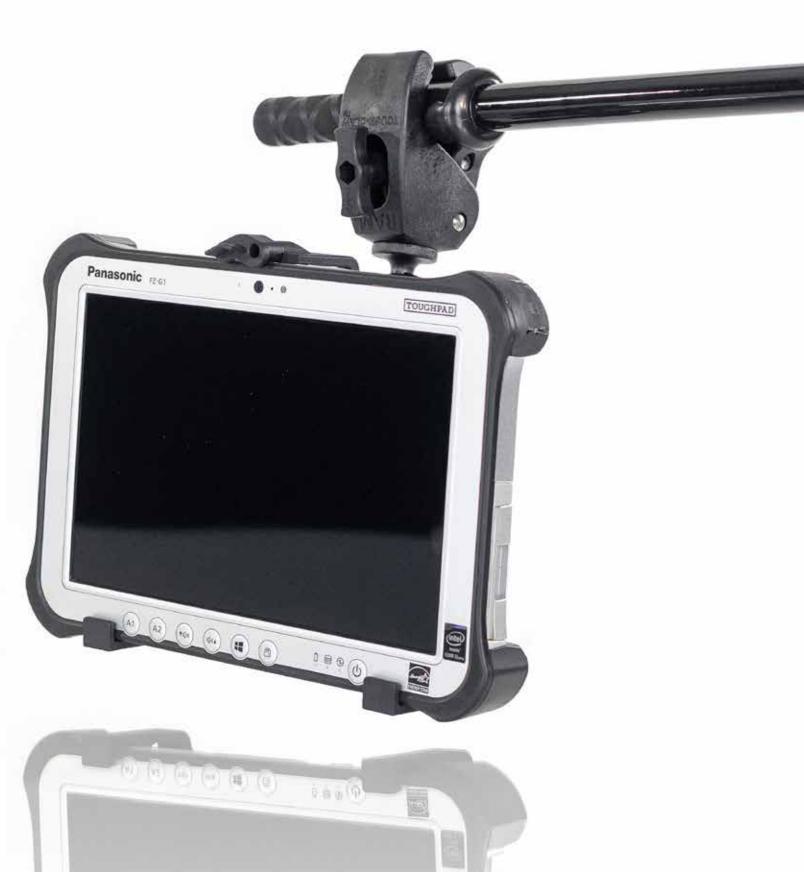

# HANDS FREE WHILE MESSURING G1\_POLE HOLDER

The PWA POLE HOLDER is designed to fit the TOUGHBOOK G1 precisely. It fixes the tablet to a pole or round pipe as well as to plumb rods in everyday surveying.

The device can be rotated to the desired position using the ball arm on which it is adjusted.

#### FACTS

- Passive holding tray with manual lock
- Combined with adjustable double ball mount with claw clamp
- Designed for pipe diameters from 25-40 mm

#### **FEATURES**

- Efficient design combines stability with low weight
- Use of the tablet's camera still remains possible