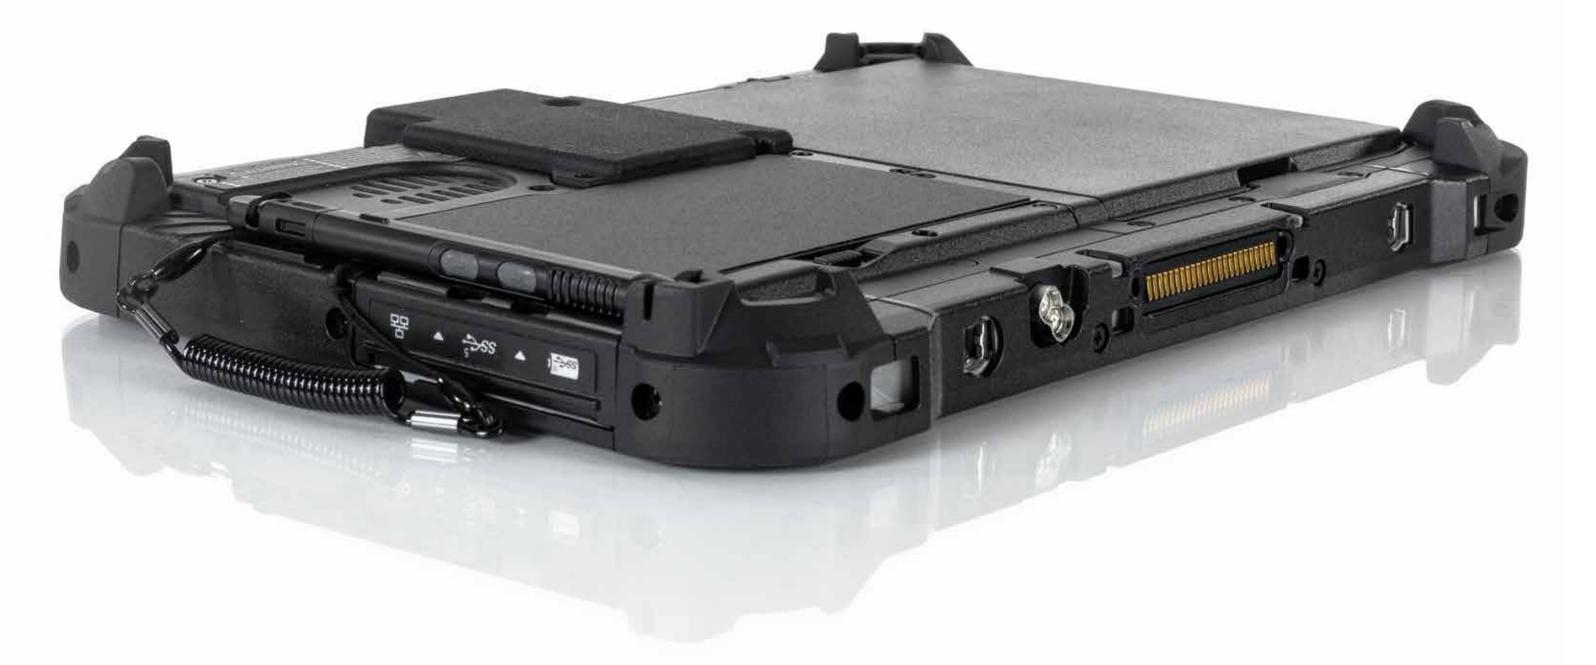

# ROBUST CONNECTION FOR INTERFACE G2\_RUGGED USB

More resilient than the usual! The G2\_Ruggged USB is ideally suited for all adverse working environments and those where frequent USB changes are the order of the day.

It is also protected from rain - even without a cover - thanks to the encapsulated mounting technology. The pin assignment of the interface can be configured individually according to customer requirements and can be integrated for many common formats.

#### **FUNCTION**

Customizable rugged interface

#### FACTS

- Rain-protected when open
- Protection caps can be added
- Available for well-known brands like LEMO, FISCHER, etc.
- Further individualized brands possible

#### **FEATURES**

Common interface formats possible, such as:

- USB 2.0
- Serial