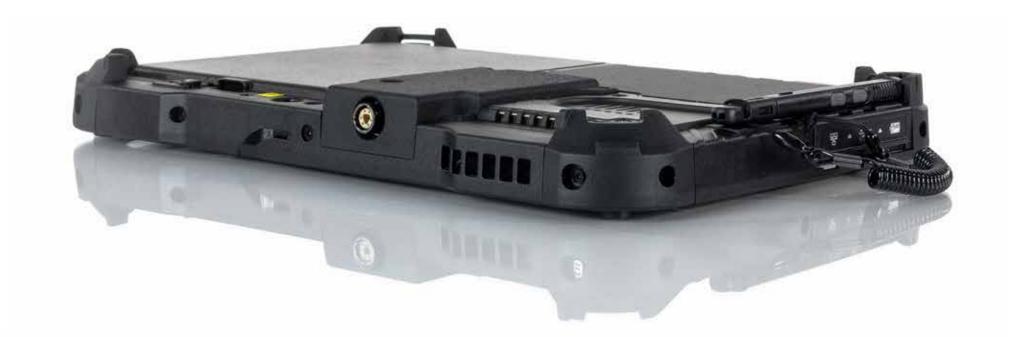

# ROBUST CONNECTION FOR INTERFACE G2\_RUGGED USB

More resilient than the usual! The G2\_Ruggged USB is ideally suited for all adverse working environments and those where frequent USB changes are the order of the day.

It is also protected from rain - even without a cover - thanks to the encapsulated mounting technology. The pin assignment of the interface can be configured individually according to customer requirements and can be integrated for many common formats.

#### **FUNCTION**

Customizable rugged interface

#### FACTS

- Rain-protected when open
- Protection caps can be added
- Available for well-known brands like LEMO, FISCHER, etc.
- Further individualized brands possible

#### **FEATURES**

Common interface formats possible, such as:

- USB 2.0
- Serial