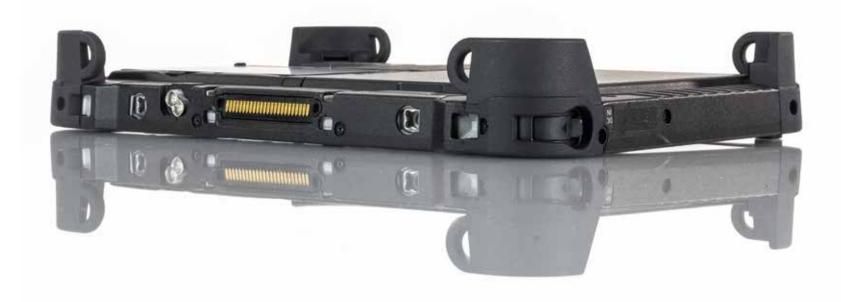

# MORE RUGGEDNESS, MORE OPTIONS G2\_GIANT CORNER GUARDS

The GIANT CORNER GUARDS from PWA are designed slightly higher than the standard corners of the TOUGHBOOK G2. They ensure optimum fall protection for protruding attachments/solutions such as the TRIMBLE RADIO on the TOUGHBOOK G2. In addition, a straight support surface is maintained.

In addition, the GIANT CORNER GUARDS offer fixing options for various carrying mounts. This means that transport comfort can be adapted to the situation and makes everyday work easier.

#### FACTS

- Drop resistance up to 120 cm
- TOUGHBOOK G2 lies flat, including protruding solutions such as TRIMBLE RADIO.

Fixation of various holders possible

- TOUGHBOOK G1 rotation strap
- 2-/4-point carrying solutions
- TOUGHBOOK CF-20/G1/G2 hand strap
- Can also be used individually.