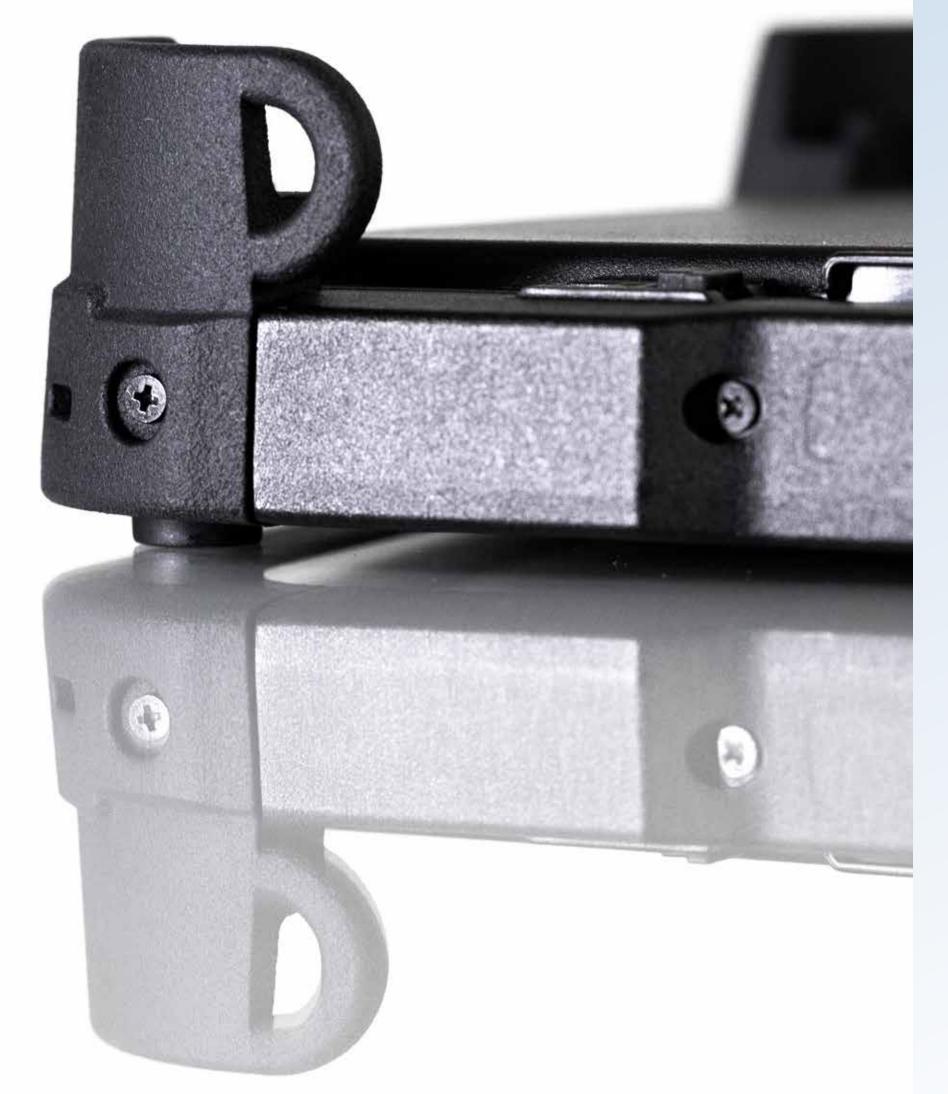

# MORE RUGGEDNESS, MORE OPTIONS G2\_GIANT CORNER GUARDS

The GIANT CORNER GUARDS from PWA are designed slightly higher than the standard corners of the TOUGHBOOK G2. They ensure optimum fall protection for protruding attachments/solutions such as the TRIMBLE RADIO on the TOUGHBOOK G2. In addition, a straight support surface is maintained.

#### **FUNCTION**

Fall protection and more comfort

#### FACTS

- Drop resistance up to 120 cm
- TOUGHBOOK G2 lies flat, including protruding solutions such as TRIMBLE RADIO.

Fixation of various holders possible

- TOUGHBOOK G1 rotation strap
- 2-/4-point carrying solutions
- TOUGHBOOK CF-20/G1/G2 hand strap
- Can also be used individually.