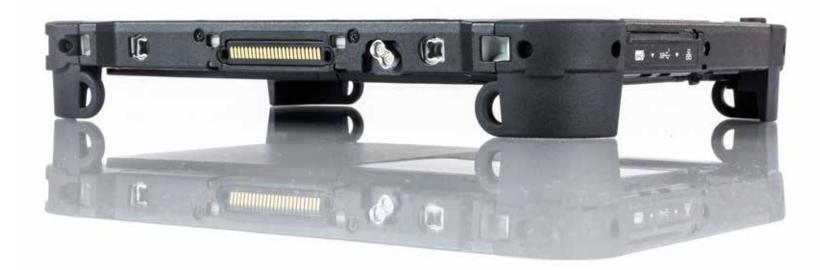

# MORE RUGGEDNESS, MORE OPTIONS G2\_GIANT CORNER GUARDS

The GIANT CORNER GUARDS from PWA are designed slightly higher than the standard corners of the TOUGHBOOK G2. They ensure optimum fall protection for protruding attachments/solutions such as the TRIMBLE RADIO on the TOUGHBOOK G2. In addition, a straight support surface is maintained.

In addition, the GIANT CORNER GUARDS offer fixing options for various carrying mounts. This means that transport comfort can be adapted to the situation and makes everyday work easier.

#### FACTS

- Drop resistance up to 120 cm
- TOUGHBOOK G2 lies flat, including protruding solutions such as TRIMBLE RADIO.

Fixation of various holders possible

- TOUGHBOOK G1 rotation strap
- 2-/4-point carrying solutions
- TOUGHBOOK CF-20/G1/G2 hand strap
- Can also be used individually.